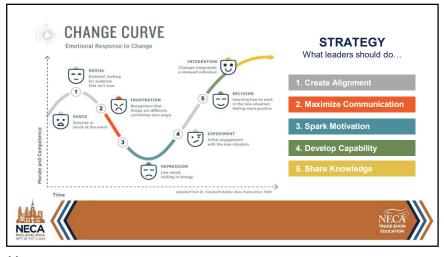

ours to appear on your certificate, you must:

- · Have your badge scanned at the door
- · Attend 90% of this presentation

2

· Fill out the online evaluation for this session









"Change management is the systematic approach and application of knowledge, tools and resources to deal with change. It involves defining and adopting corporate strategies, structures, procedures and technologies to handle changes in external conditions and the business environment." - Society for Human Resources Management (SHRM)

## WORKING SESSION

- + Provide an example of when you have seen change managed well.
- + Provide an example of when you have seen change managed poorly.
- + How do you respond to change?

## 

6



FOR RÉFERENCE OF NECA 2023 PHILADELPHIA TRADE SHOW ATTENDEES ONLY

NECA





10









14

NECA TRADE SHOW





+ Application + Next Steps





18