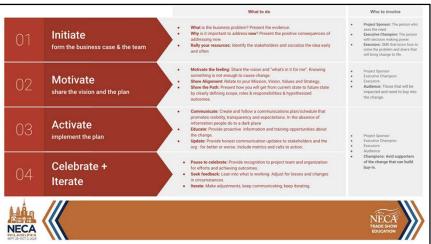

o appear on your certificate, you must:

- · Have your badge scanned at the door
- · Attend 90% of this presentation

2

· Fill out the online evaluation for this session









"Change management is the systematic approach and application of knowledge, tools and resources to deal with change. It involves defining and adopting corporate strategies, structures, procedures and technologies to handle changes in external conditions and the business environment." - Society for Human Resources Management (SHRM)

## WORKING SESSION

- + Provide an example of when you have seen change managed well.
- + Provide an example of when you have seen change managed poorly.
- + How do you respond to change?

## 

6



FOR RÉFERENCE OF NECA 2023 PHILADELPHIA TRADE SHOW ATTENDEES ONLY

NECA





10









14

NECA TRADE SHOW





+ Application + Next Steps





18