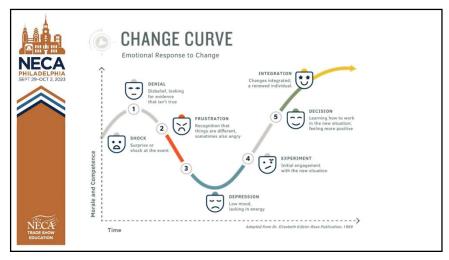

hese hours to appear on your certificate, you must:

- · Have your badge scanned at the door
- · Attend 90% of this presentation

2

· Fill out the online evaluation for this session









"Change management is the systematic approach and application of knowledge, tools and resources to deal with change. It involves defining and adopting corporate strategies, structures, procedures and technologies to handle changes in external conditions and the business environment." - Society for Human Resources Management (SHRM)

## WORKING SESSION

- + Provide an example of when you have seen change managed well.
- + Provide an example of when you have seen change managed poorly.
- + How do you respond to change?

## 

6



FOR RÉFERENCE OF NECA 2023 PHILADELPHIA TRADE SHOW ATTENDEES ONLY

NECA





10









14

NECA TRADE SHOW





+ Application + Next Steps





18